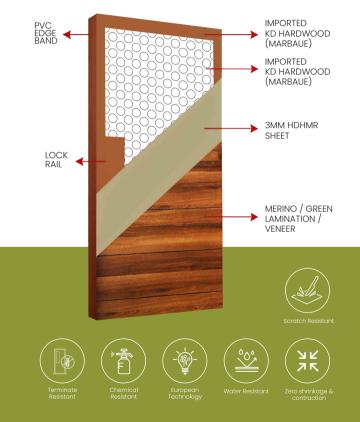

#### THE PRODUCTION PROCESS

At Decor Doors, we make every door with care, ensuring it is strong, stylish, and built to last. Whether it's a wooden door, pre-hung door, or veneer door, we follow a step-by-step process to deliver the best quality. First, we carefully choose the best materials to make our doors. The outer structure is made from solid, seasoned hardwood from Koila, Indonesia, while the inside has a strong, lightweight hollow core from Sauerland, Germany, for stability. For a premium look, we finish it with high-quality veneers or laminates. Then, we cut, shape, and assemble each door with precision using advanced machines.

Next, we add the finishing touches. Both veneer and wooden doors are polished to bring out their natural beauty, while pre-hung doors maintain their sleek factory finish.

Before delivery, every door undergoes strict quality checks to ensure it is smooth, strong, and built to last. Once approved, we carefully pack and deliver them to homes, hotels, offices, and commercial spaces—ready to make an impression.